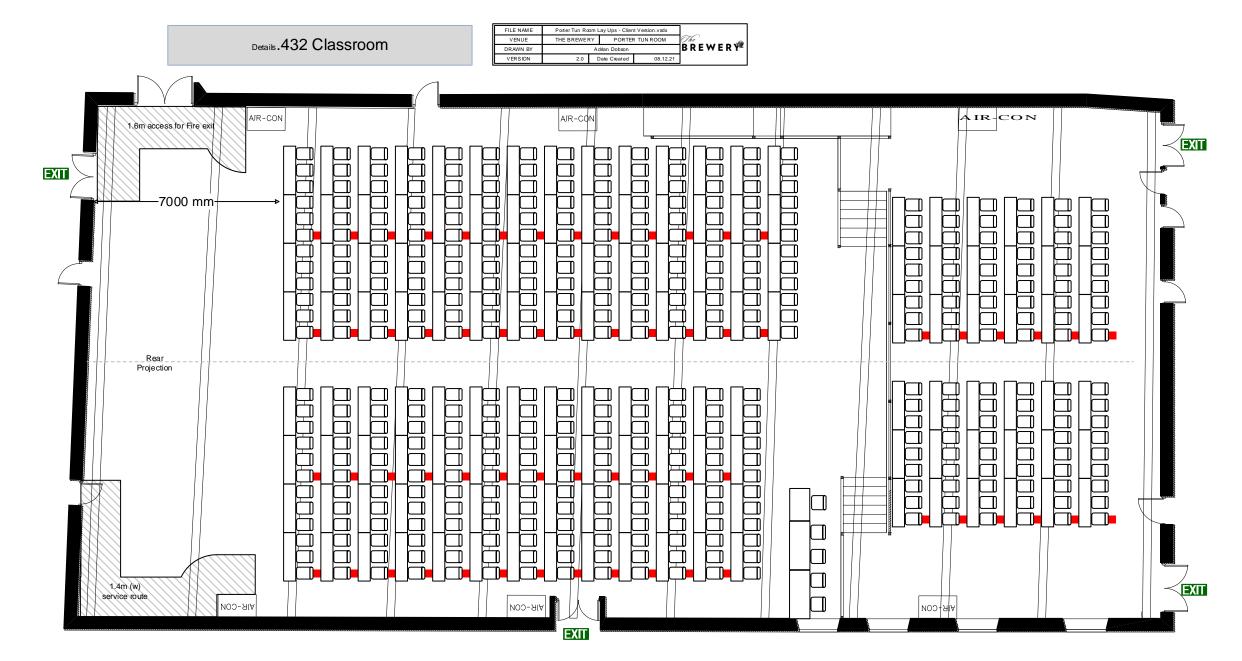

EXIT

Details.45 x 5ft Round (Slim Chairs)

| FILE NAME | Porter Tun Ro |               |              |          |     |
|-----------|---------------|---------------|--------------|----------|-----|
| VENUE     | THE BREWER    |               |              |          | The |
| DRAWN BY  |               | B R E W E R 🏴 |              |          |     |
| VERSION   | 2.0           | D             | Date Created | 08.12.21 |     |

Details.63 x 5ft Round (Slim Chairs)

| FILE NAME | Porter Tun Ro |                             |             |          |     |
|-----------|---------------|-----------------------------|-------------|----------|-----|
| VENUE     | THE BREWER    | THE BREWERY PORTER TUN ROOM |             |          | The |
| DRAWN BY  |               | B R E W E R 🏴               |             |          |     |
| VERSION   | 2.0           | D                           | ate Created | 08.12.21 |     |

Details.39 x 5ft Round (Slim Chairs)

| FILE NAME | Porter Tun Ro               |            |    |          |  |
|-----------|-----------------------------|------------|----|----------|--|
| VENUE     | THE BREWERY PORTER TUN ROOM |            |    | The      |  |
| DRAWN BY  |                             | BREWER 🏴   |    |          |  |
| VERSION   | 2.0                         | Date Creat | ∋d | 08.12.21 |  |

Details.57 x 5ft Round (Slim Chairs)

| FILE NAME | Porter Tun Ro               |            |    |          |  |
|-----------|-----------------------------|------------|----|----------|--|
| VENUE     | THE BREWERY PORTER TUN ROOM |            |    | The      |  |
| DRAWN BY  |                             | BREWER 🏴   |    |          |  |
| VERSION   | 2.0                         | Date Creat | ∋d | 08.12.21 |  |

Details.51 x 5ft Round (Slim Chairs)

| FILE NAME | Porter Tun Roo |               |             |          |     |
|-----------|----------------|---------------|-------------|----------|-----|
| VENUE     | THE BREWERY    |               | PORTER      | TUN ROOM | The |
| DRAWN BY  |                | B R E W E R 🏴 |             |          |     |
| VERSION   | 2.0            | D             | ate Created | 08.12.21 |     |

Details.69 x 5ft Round (Slim Chairs)

| FILE NAME | Porter Tun Room Lay Ups - Client Version.vsdx |                             |             |          |     |
|-----------|-----------------------------------------------|-----------------------------|-------------|----------|-----|
| VENUE     | THE BREWER                                    | THE BREWERY PORTER TUN ROOM |             |          | The |
| DRAWN BY  |                                               | B R E W E R 🏴               |             |          |     |
| VERSION   | 2.0                                           | Da                          | ate Created | 08.12.21 |     |

Details.70 x 5ft Round (Slim Chairs)

| FILE NAME | Porter Tun Ro |               |          |  |
|-----------|---------------|---------------|----------|--|
| VENUE     | THE BREWER    | RY PORTE      | The      |  |
| DRAWN BY  |               | B R E W E R 🏴 |          |  |
| VERSION   | 2.0           | Date Created  | 08.12.21 |  |

Details.56 x 5ft Round (Slim Chairs)

| FILE NAME | Porter Tun Roc |          |             |          |  |
|-----------|----------------|----------|-------------|----------|--|
| VENUE     | THE BREWERY    |          | PORTER      | The      |  |
| DRAWN BY  |                | BREWER 🏴 |             |          |  |
| VERSION   | 2.0            | Da       | ate Created | 08.12.21 |  |