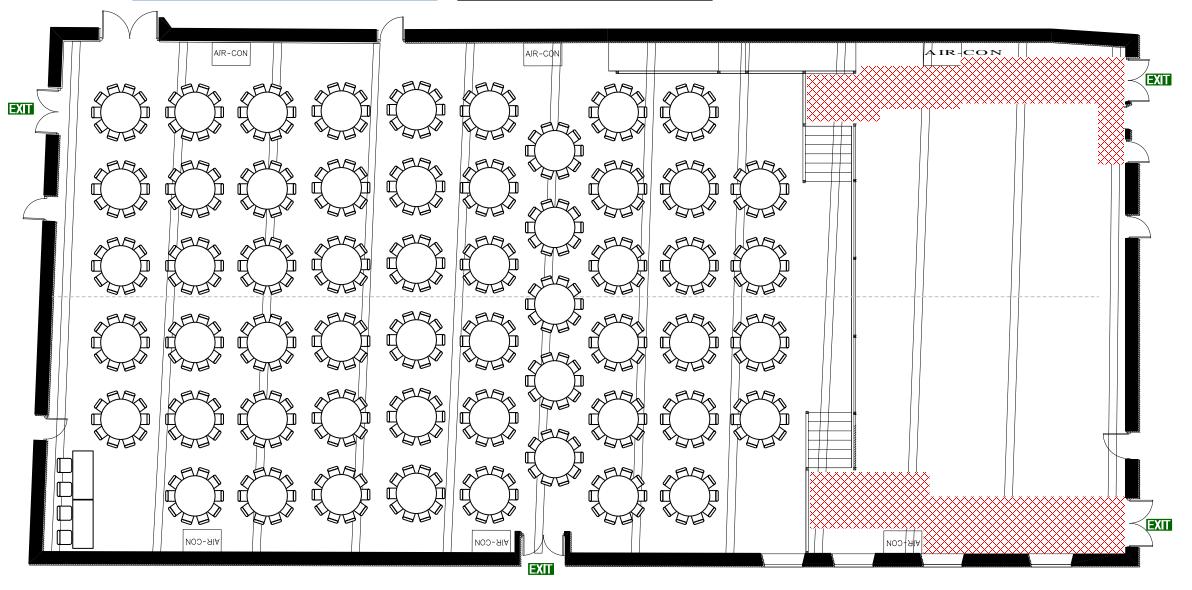

Details.57 x 5ft Round (Slim Chairs)

| FILE NAME | Porter Tun Ro               |            |    |          |  |
|-----------|-----------------------------|------------|----|----------|--|
| VENUE     | THE BREWERY PORTER TUN ROOM |            |    | The      |  |
| DRAWN BY  |                             | BREWER 🏴   |    |          |  |
| VERSION   | 2.0                         | Date Creat | ∋d | 08.12.21 |  |