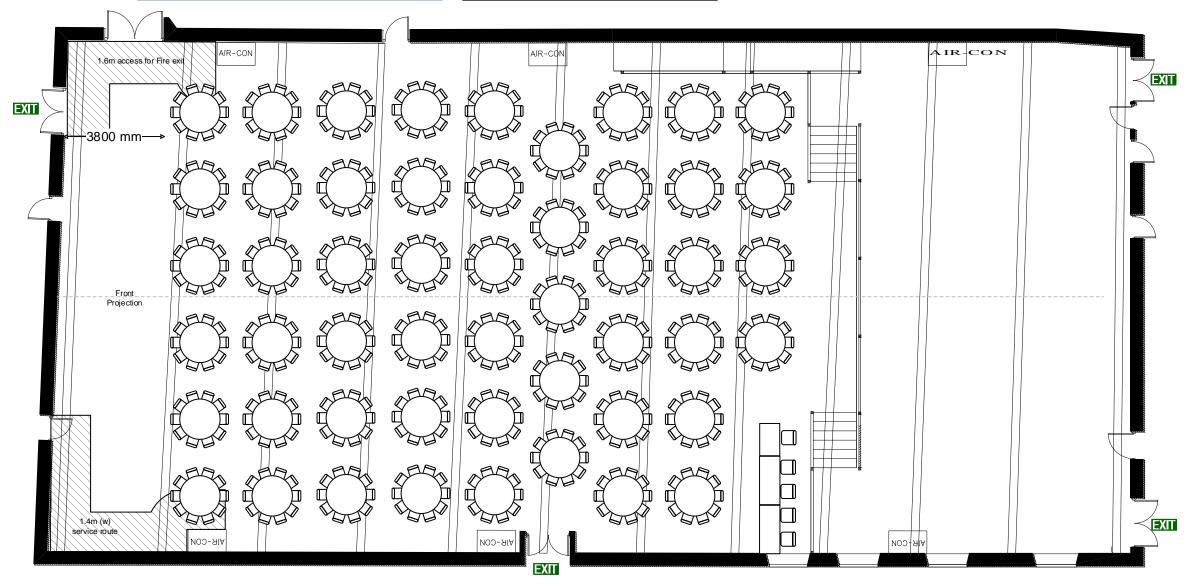

Details.57 x 5ft Round (Slim Chairs)

| FILE NAME | Porter Tun Ro               |            |    |          |  |
|-----------|-----------------------------|------------|----|----------|--|
| VENUE     | THE BREWERY PORTER TUN ROOM |            |    | The      |  |
| DRAWN BY  |                             | BREWER 🏴   |    |          |  |
| VERSION   | 2.0                         | Date Creat | ∋d | 08.12.21 |  |