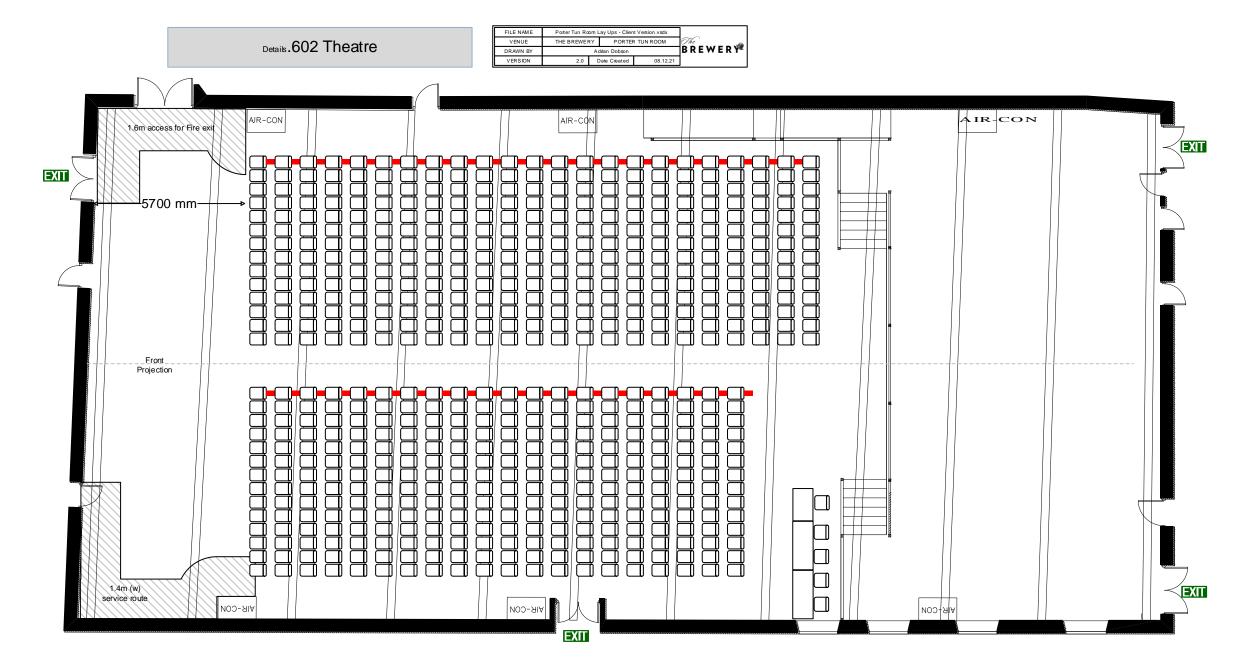

EXIT

Details.45 x 5ft Round (Slim Chairs)

| FILE NAME | Porter Tun Ro |               |              |          |     |
|-----------|---------------|---------------|--------------|----------|-----|
| VENUE     | THE BREWER    |               |              |          | The |
| DRAWN BY  |               | B R E W E R 🏴 |              |          |     |
| VERSION   | 2.0           | D             | Date Created | 08.12.21 |     |



Details.63 x 5ft Round (Slim Chairs)

| FILE NAME | Porter Tun Ro |                             |             |          |     |
|-----------|---------------|-----------------------------|-------------|----------|-----|
| VENUE     | THE BREWER    | THE BREWERY PORTER TUN ROOM |             |          | The |
| DRAWN BY  |               | B R E W