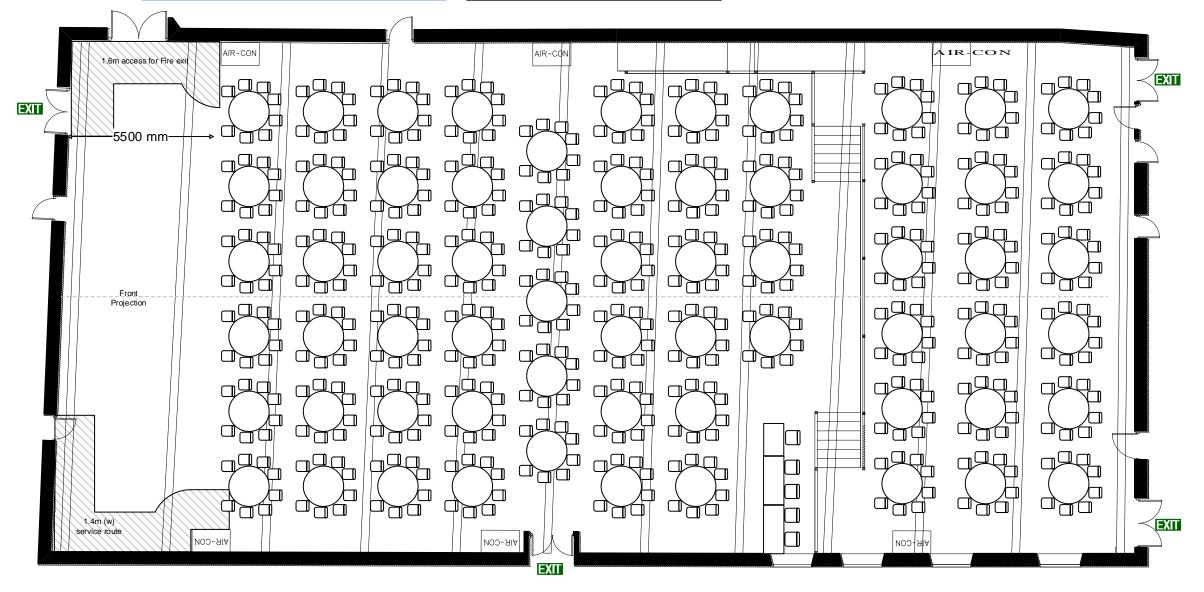

Details.63 x 5ft Round (Slim Chairs)

| FILE NAME | Porter Tun Ro |                             |             |          |     |
|-----------|---------------|-----------------------------|-------------|----------|-----|
| VENUE     | THE BREWER    | THE BREWERY PORTER TUN ROOM |             |          | The |
| DRAWN BY  |               | B R E W E R 🏴               |             |          |     |
| VERSION   | 2.0           | D                           | ate Created | 08.12.21 |     |