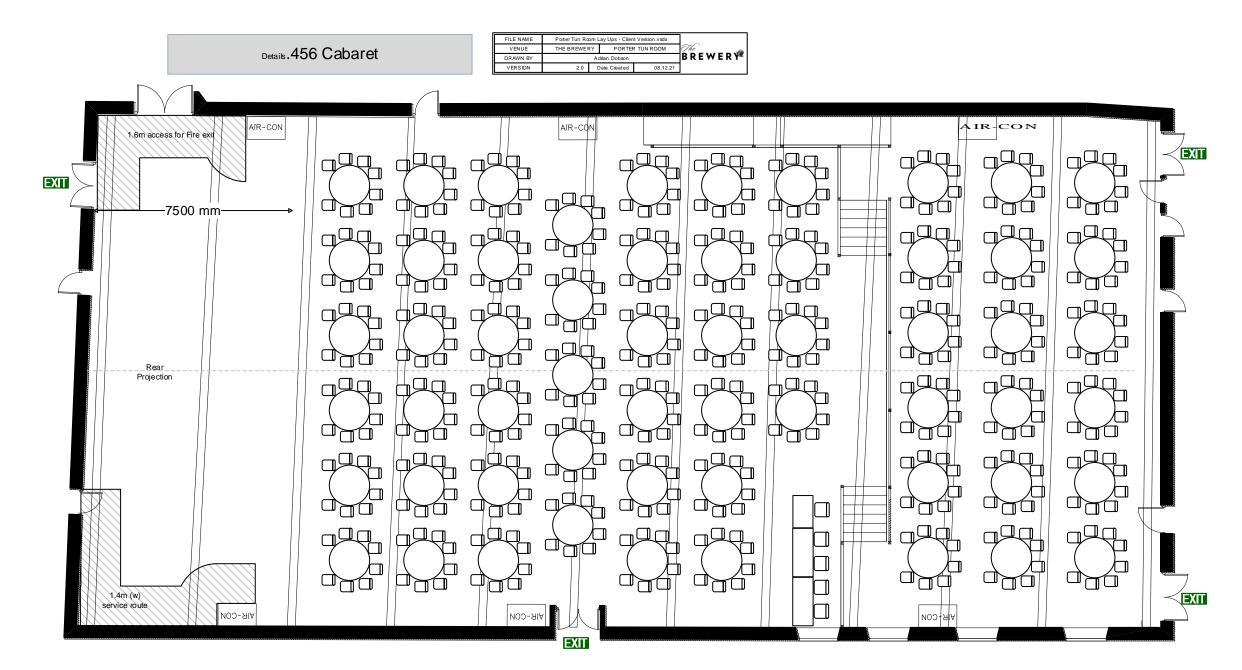

Details.45 x 5ft Round x8 (Cabaret)

| FILE NAME | Porter Tun Ro |                       |        |     |  |
|-----------|---------------|-----------------------|--------|-----|--|
| VENUE     | THE BREWERY   |                       | PORTER | The |  |
| DRAWN BY  |               | B R E W E R 🏴         |        |     |  |
| VERSION   | 2.0           | 2.0 Date Created 08.1 |        |     |  |