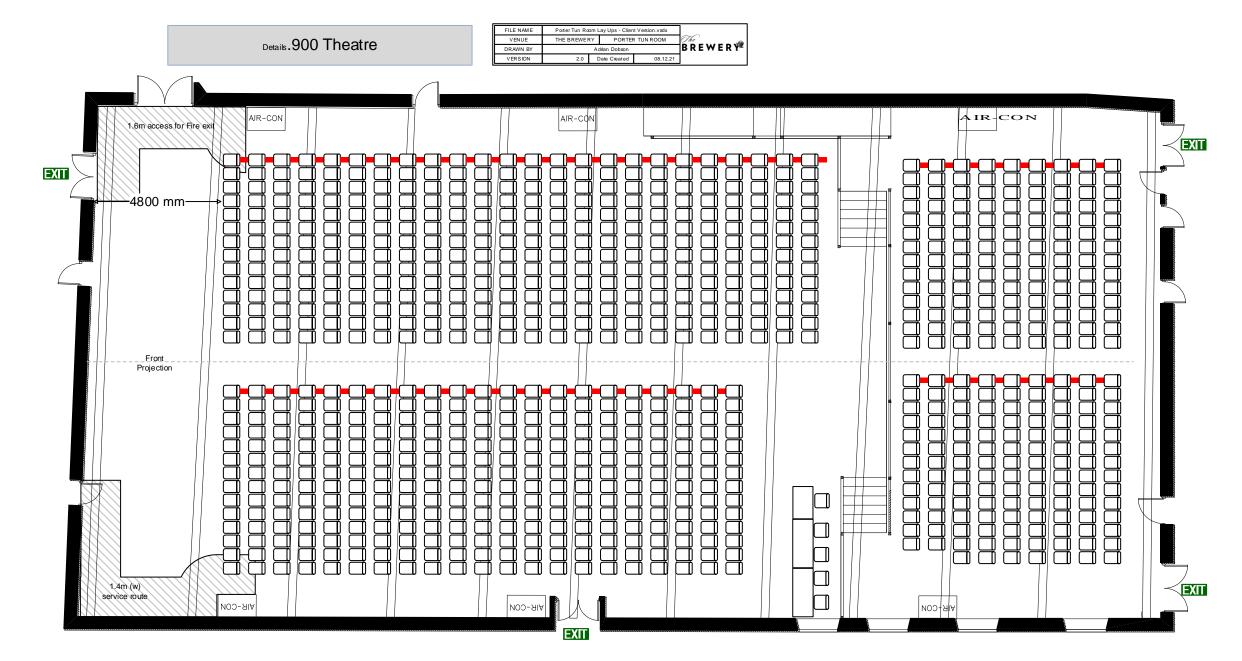

EXIT

Details.45 x 5ft Round (Slim Chairs)

| FILE NAME | Porter Tun Ro |               |              |          |     |
|-----------|---------------|---------------|--------------|----------|-----|
| VENUE     | THE BREWER    |               |              |          | The |
| DRAWN BY  |               | B R E W E R 🏴 |              |          |     |
| VERSION   | 2.0           | D             | Date Created | 08.12.21 |     |



Details.63 x 5ft Round (Slim Chairs)

| FILE NAME | Porter Tun Ro |                             |             |          |     |
|-----------|---------------|-----------------------------|-------------|----------|-----|
| VENUE     | THE BREWER    | THE BREWERY PORTER TUN ROOM |             |          | The |
| DRAWN BY  |               | B R E W E