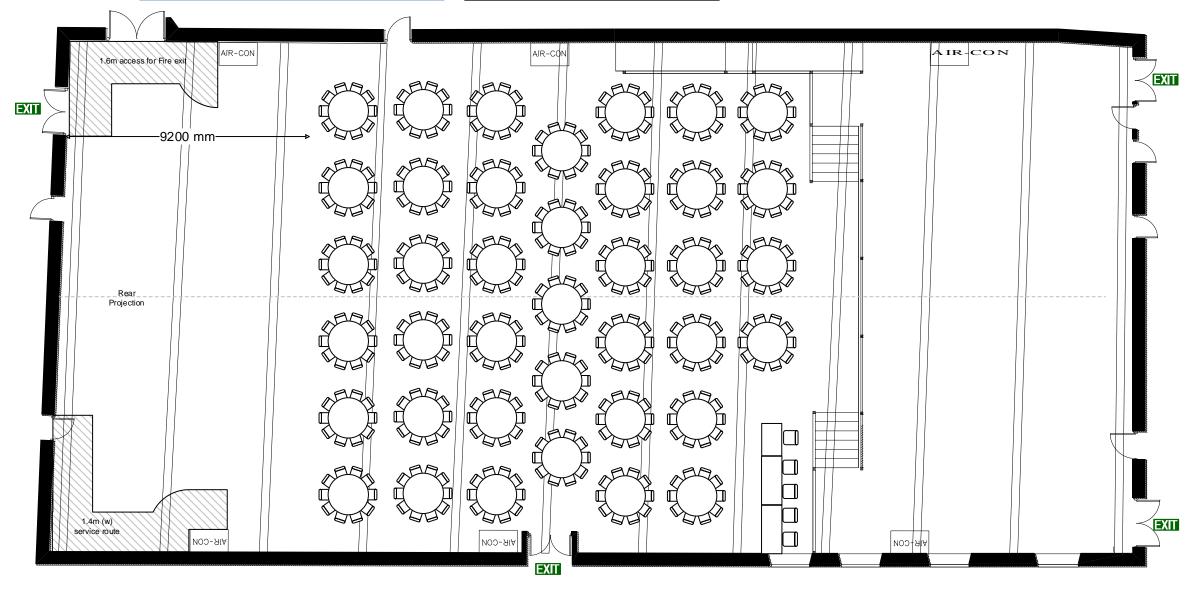

Details.51 x 5ft Round (Slim Chairs)

| FILE NAME | Porter Tun Roo |               |             |          |     |
|-----------|----------------|---------------|-------------|----------|-----|
| VENUE     | THE BREWERY    |               | PORTER      | TUN ROOM | The |
| DRAWN BY  |                | B R E W E R 🏴 |             |          |     |
| VERSION   | 2.0            | D             | ate Created | 08.12.21 |     |