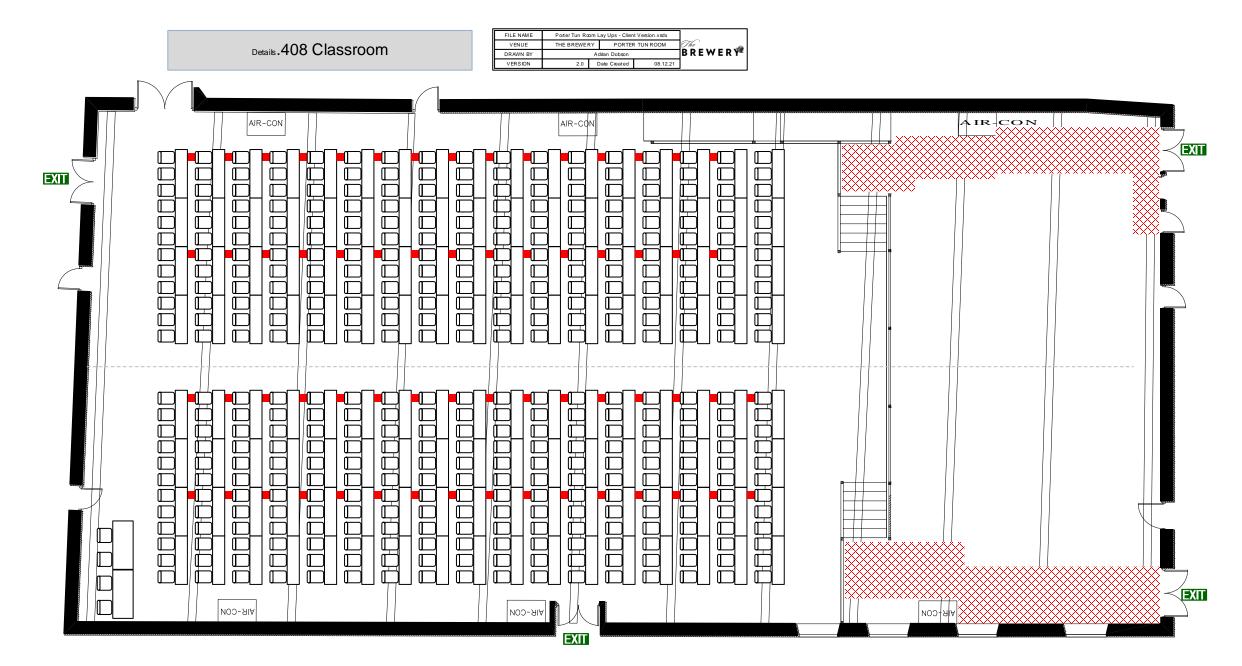

EXIT

Details.45 x 5ft Round (Slim Chairs)

| FILE NAME | Porter Tun Ro |               |              |          |     |
|-----------|---------------|---------------|--------------|----------|-----|
| VENUE     | THE BREWER    |               |              |          | The |
| DRAWN BY  |               | B R E W E R 🏴 |              |          |     |
| VERSION   | 2.0           | D             | Date Created | 08.12.21 |     |

Details.63 x 5ft Round (Slim Chairs)

| FILE NAME | Porter Tun Ro |                             |             |          |     |
|-----------|---------------|-----------------------------|-------------|----------|-----|
| VENUE     | THE BREWER    | THE BREWERY PORTER TUN ROOM |             |          | The |
| DRAWN BY  |               | B R E W E R 🏴               |             |          |     |
| VERSION   | 2.0           | D                           | ate Created | 08.12.21 |     |

Details.39 x 5ft Round (Slim Chairs)

| FILE NAME | Porter Tun Ro               |            |    |          |  |
|-----------|-----------------------------|------------|----|----------|--|
| VENUE     | THE BREWERY PORTER TUN ROOM |            |    | The      |  |
| DRAWN BY  |                             | BREWER 🏴   |    |          |  |
| VERSION   | 2.0                         | Date Creat | ∋d | 08.12.21 |  |

Details.57 x 5ft Round (Slim Chairs)

| FILE NAME | Porter Tun Ro               |            |    |          |  |
|-----------|-----------------------------|------------|----|----------|--|
| VENUE     | THE BREWERY PORTER TUN ROOM |            |    | The      |  |
| DRAWN BY  |                             | BREWER 🏴   |    |          |  |
| VERSION   | 2.0                         | Date Creat | ∋d | 08.12.21 |  |

Details.51 x 5ft Round (Slim Chairs)

| FILE NAME | Porter Tun Roo |               |             |          |     |
|-----------|----------------|---------------|-------------|----------|-----|
| VENUE     | THE BREWERY    |               | PORTER      | TUN ROOM | The |
| DRAWN BY  |                | B R E W E R 🏴 |             |          |     |
| VERSION   | 2.0            | D             | ate Created | 08.12.21 |     |

Details.69 x 5ft Round (Slim Chairs)

| FILE NAME | Porter Tun Room Lay Ups - Client Version.vsdx |                             |             |          |     |
|-----------|-----------------------------------------------|-----------------------------|-------------|----------|-----|
| VENUE     | THE BREWER                                    | THE BREWERY PORTER TUN ROOM |             |          | The |
| DRAWN BY  |                                               | B R E W E R 🏴               |             |          |     |
| VERSION   | 2.0                                           | Da                          | ate Created | 08.12.21 |     |

Details.70 x 5ft Round (Slim Chairs)

| FILE NAME | Porter Tun Ro |               |          |  |
|-----------|---------------|---------------|----------|--|
| VENUE     | THE BREWER    | RY PORTE      | The      |  |
| DRAWN BY  |               | B R E W E R 🏴 |          |  |
| VERSION   | 2.0           | Date Created  | 08.12.21 |  |

Details.56 x 5ft Round (Slim Chairs)

| FILE NAME | Porter Tun Roc |          |             |          |  |
|-----------|----------------|----------|-------------|----------|--|
| VENUE     | THE BREWERY    |          | PORTER      | The      |  |
| DRAWN BY  |                | BREWER 🏴 |             |          |  |
| VERSION   | 2.0            | Da       | ate Created | 08.12.21 |  |