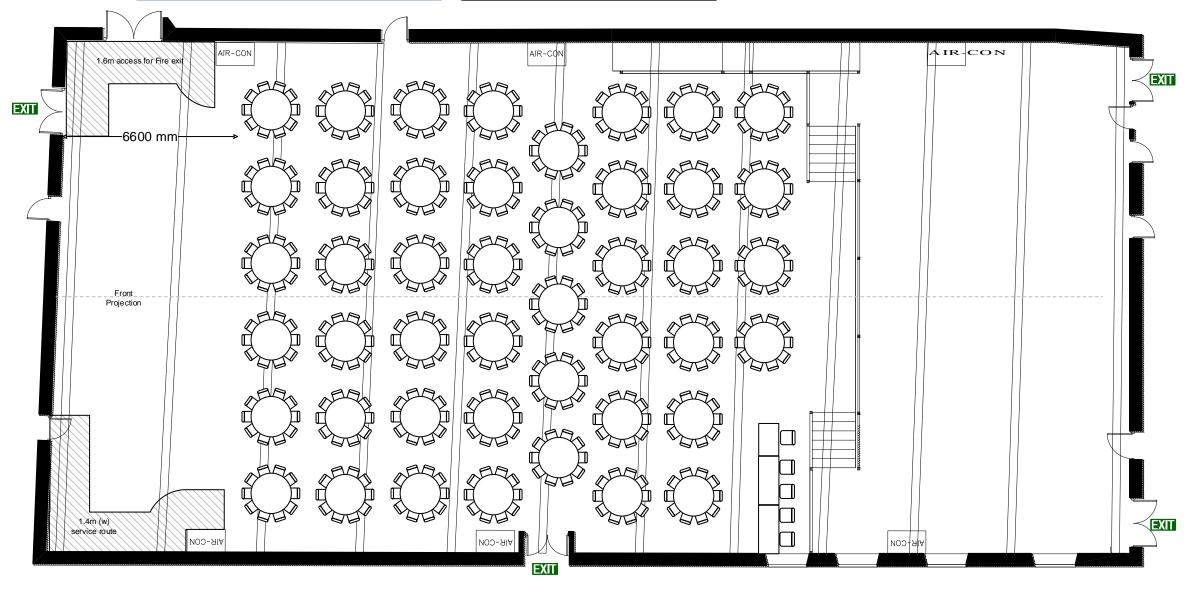

Details.39 x 5ft Round (Slim Chairs)

| FILE NAME | Porter Tun Ro               |            |    |          |  |
|-----------|-----------------------------|------------|----|----------|--|
| VENUE     | THE BREWERY PORTER TUN ROOM |            |    | The      |  |
| DRAWN BY  |                             | BREWER 🏴   |    |          |  |
| VERSION   | 2.0                         | Date Creat | ∋d | 08.12.21 |  |