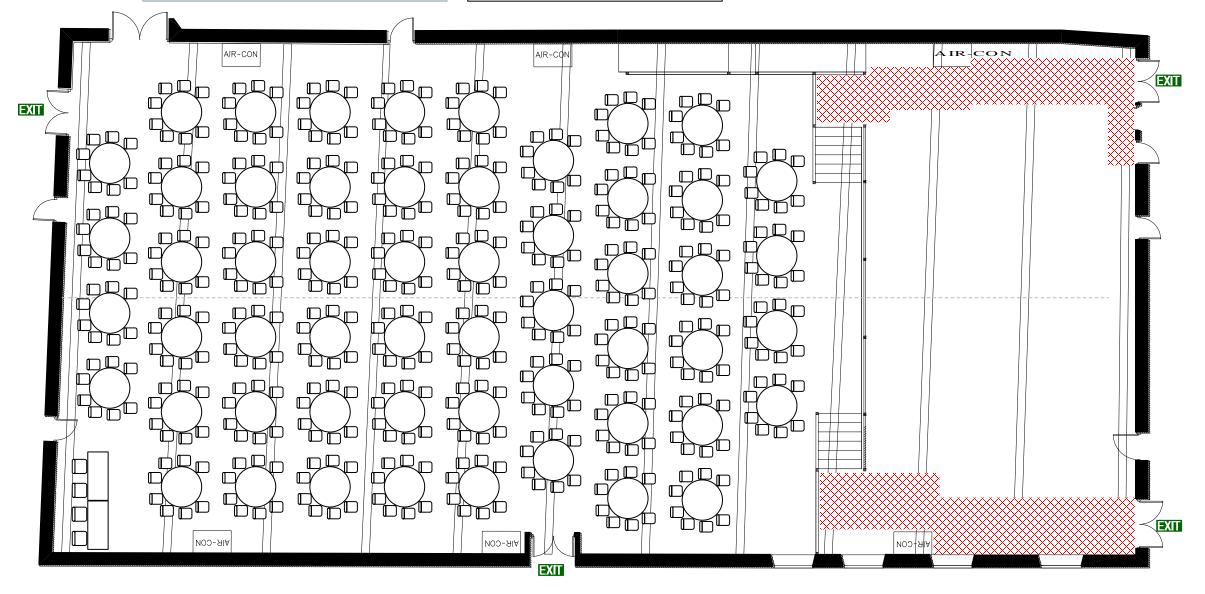

Details.45 x 5ft Round x8 (Cabaret)

| FILE NAME | Porter Tun Ro |                       |        |     |  |
|-----------|---------------|-----------------------|--------|-----|--|
| VENUE     | THE BREWERY   |                       | PORTER | The |  |
| DRAWN BY  |               | B R E W E R 🏴         |        |     |  |
| VERSION   | 2.0           | 2.0 Date Created 08.1 |        |     |  |