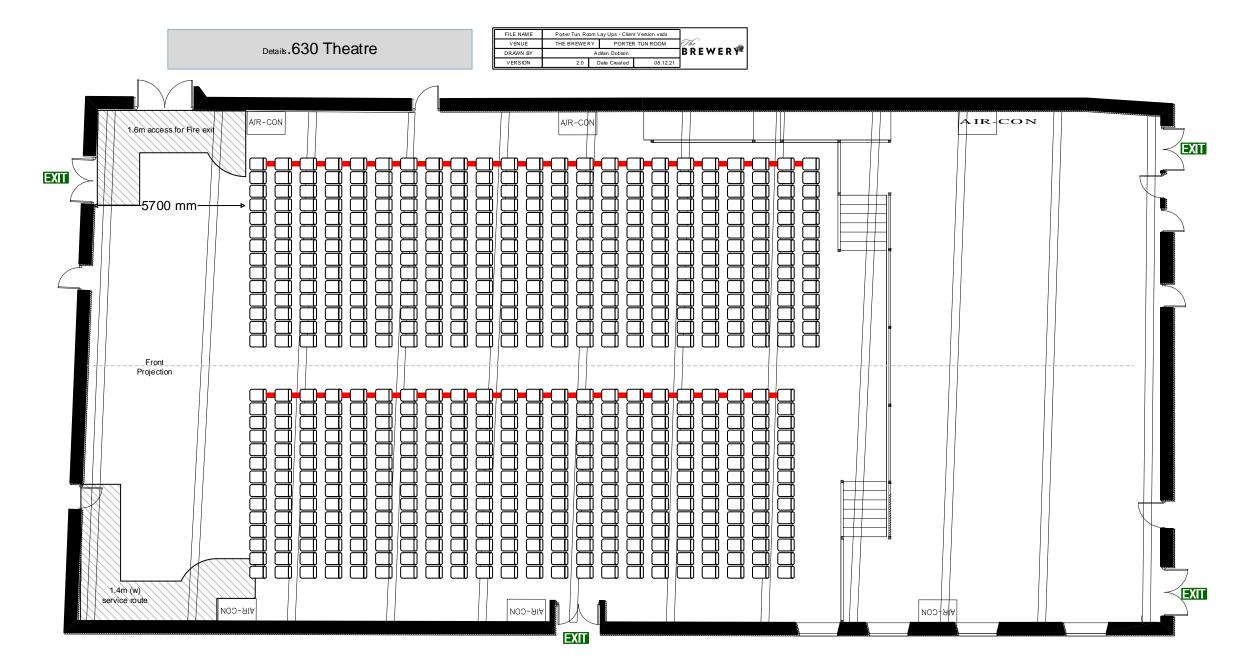

EXIT

Details.45 x 5ft Round (Slim Chairs)

| FILE NAME | Porter Tun Ro |               |              |          |     |
|-----------|---------------|---------------|--------------|----------|-----|
| VENUE     | THE BREWER    |               |              |          | The |
| DRAWN BY  |               | B R E W E R 🏴 |              |          |     |
| VERSION   | 2.0           | D             | Date Created | 08.12.21 |     |



Details.63 x 5ft Round (Slim Chairs)

| FILE NAME | Porter Tun Ro |                             |             |          |     |
|-----------|---------------|-----------------------------|-------------|----------|-----|
| VENUE     | THE BREWER    | THE BREWERY PORTER TUN ROOM |             |          | The |
| DRAWN BY  |               | B R E