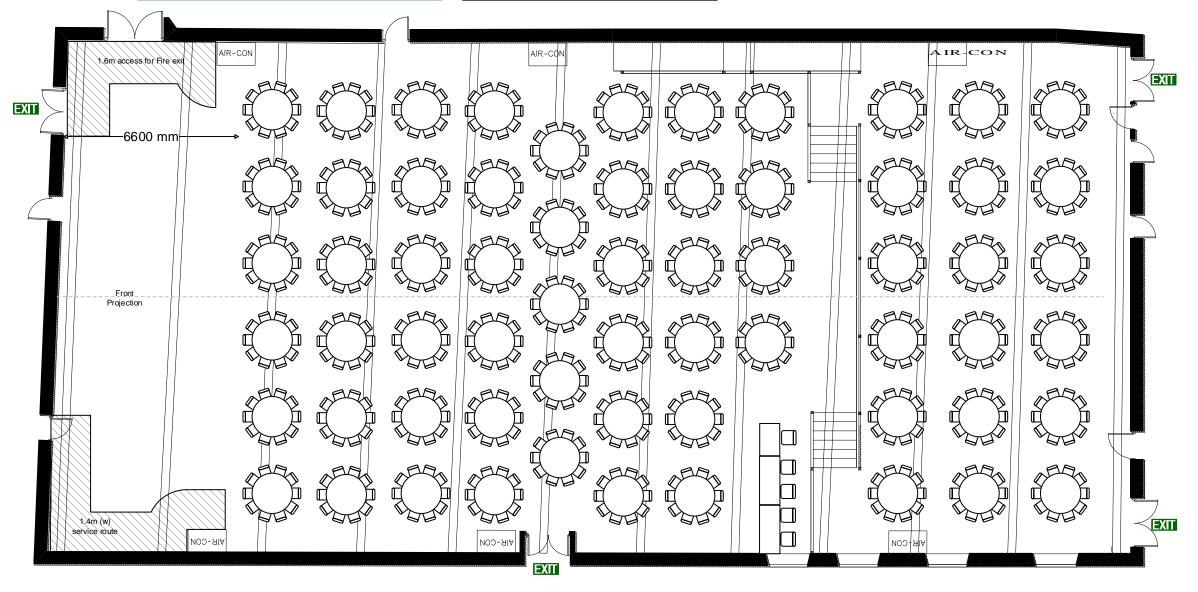

Details.57 x 5ft Round (Slim Chairs)

| FILE NAME | Porter Tun Ro               |            |    |          |  |
|-----------|-----------------------------|------------|----|----------|--|
| VENUE     | THE BREWERY PORTER TUN ROOM |            |    | The      |  |
| DRAWN BY  |                             | BREWER 🏴   |    |          |  |
| VERSION   | 2.0                         | Date Creat | ∋d | 08.12.21 |  |