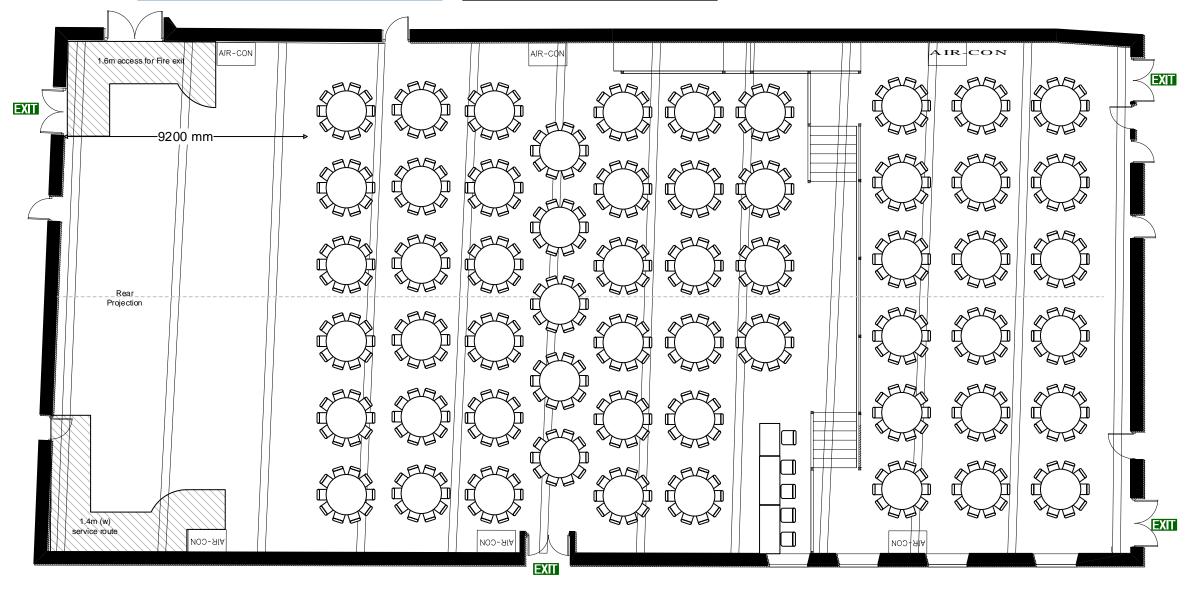

Details.39 x 5ft Round (Slim Chairs)

| FILE NAME | Porter Tun Ro               |            |    |          |  |
|-----------|-----------------------------|------------|----|----------|--|
| VENUE     | THE BREWERY PORTER TUN ROOM |            |    | The      |  |
| DRAWN BY  |                             | BREWER 🏴   |    |          |  |
| VERSION   | 2.0                         | Date Creat | ∋d | 08.12.21 |  |