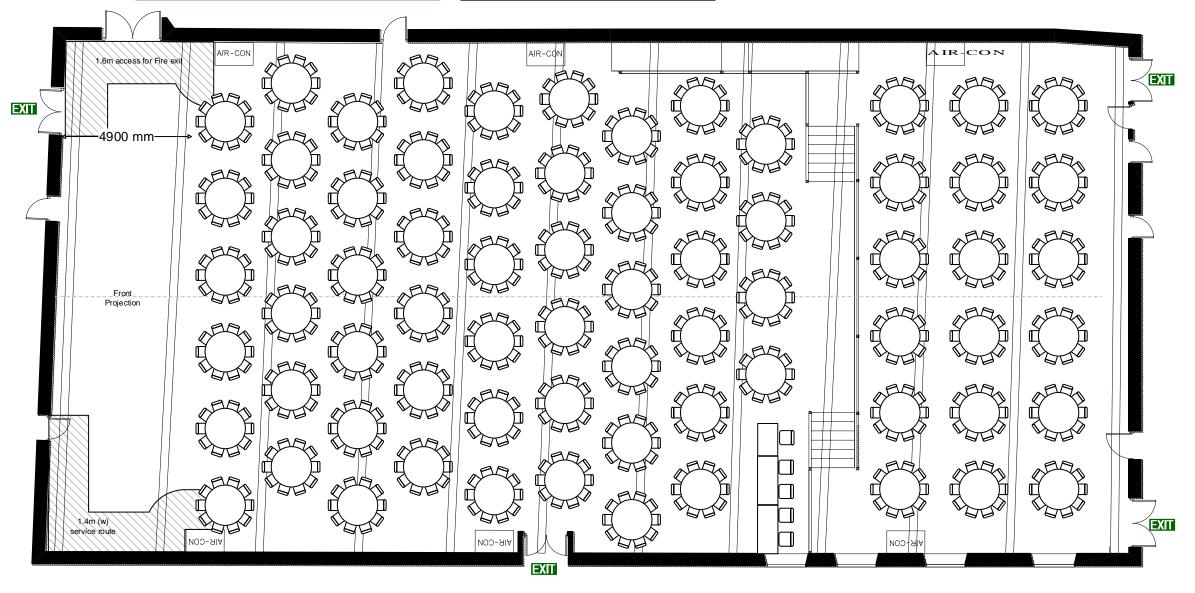

Details.51 x 5ft Round (Slim Chairs)

| FILE NAME | Porter Tun Roo |               |             |          |     |
|-----------|----------------|---------------|-------------|----------|-----|
| VENUE     | THE BREWERY    |               | PORTER      | TUN ROOM | The |
| DRAWN BY  |                | B R E W E R 🏴 |             |          |     |
| VERSION   | 2.0            | D             | ate Created | 08.12.21 |     |