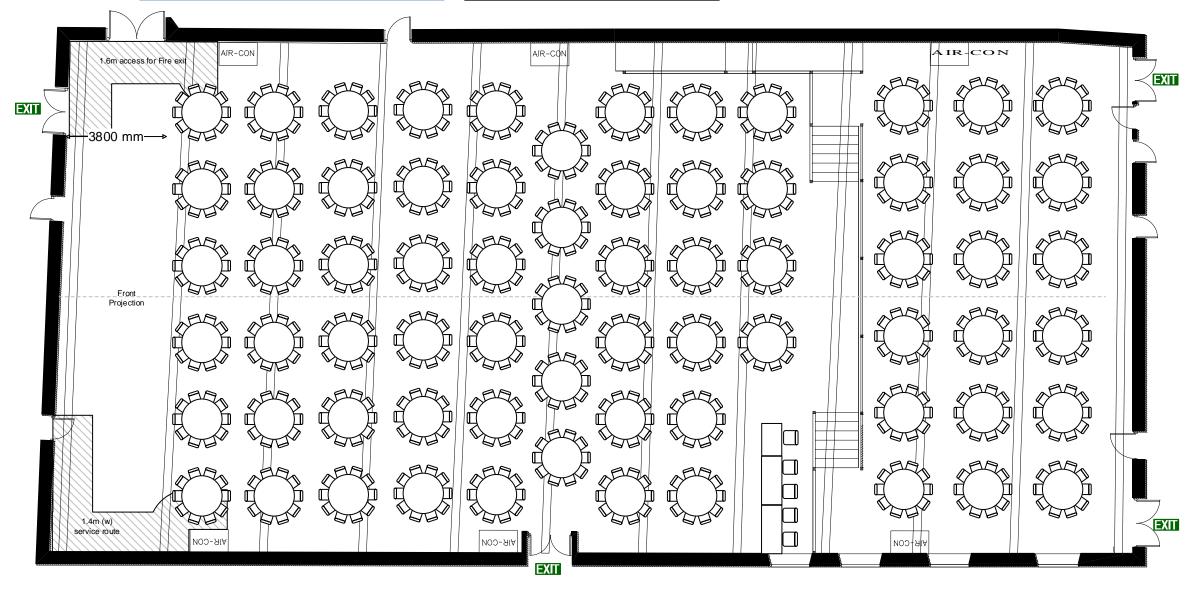

Details.56 x 5ft Round (Slim Chairs)

| FILE NAME | Porter Tun Roc |          |             |          |  |
|-----------|----------------|----------|-------------|----------|--|
| VENUE     | THE BREWERY    |          | PORTER      | The      |  |
| DRAWN BY  |                | BREWER 🏴 |             |          |  |
| VERSION   | 2.0            | Da       | ate Created | 08.12.21 |  |