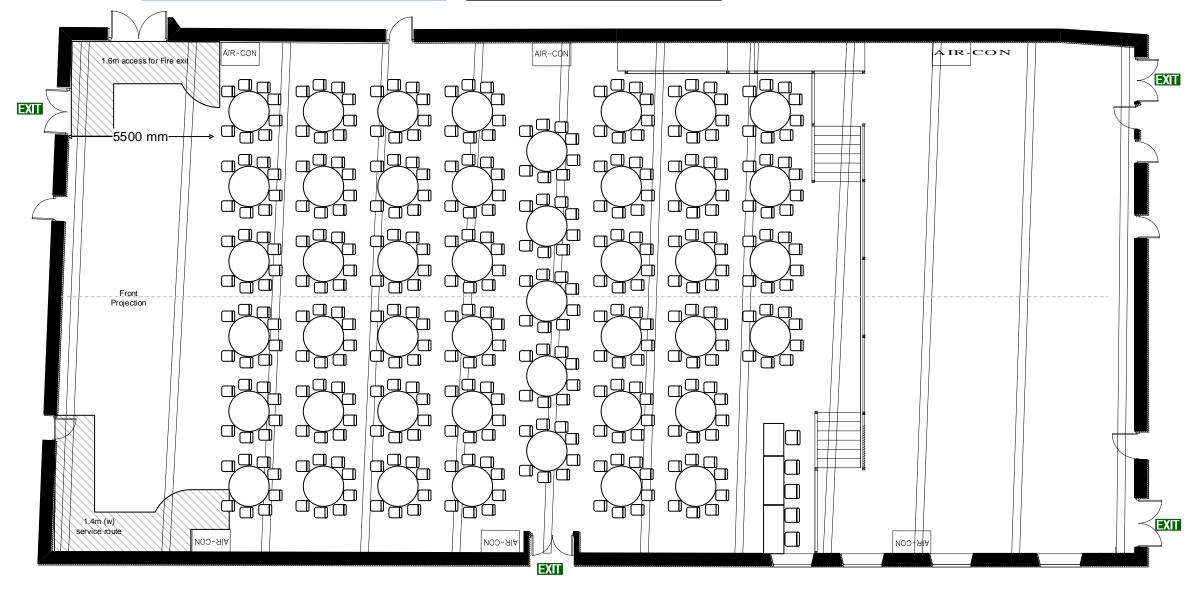

Details.39 x 5ft Round (Slim Chairs)

| FILE NAME | Porter Tun Ro               |            |    |          |  |
|-----------|-----------------------------|------------|----|----------|--|
| VENUE     | THE BREWERY PORTER TUN ROOM |            |    | The      |  |
| DRAWN BY  |                             | BREWER 🏴   |    |          |  |
| VERSION   | 2.0                         | Date Creat | ∋d | 08.12.21 |  |