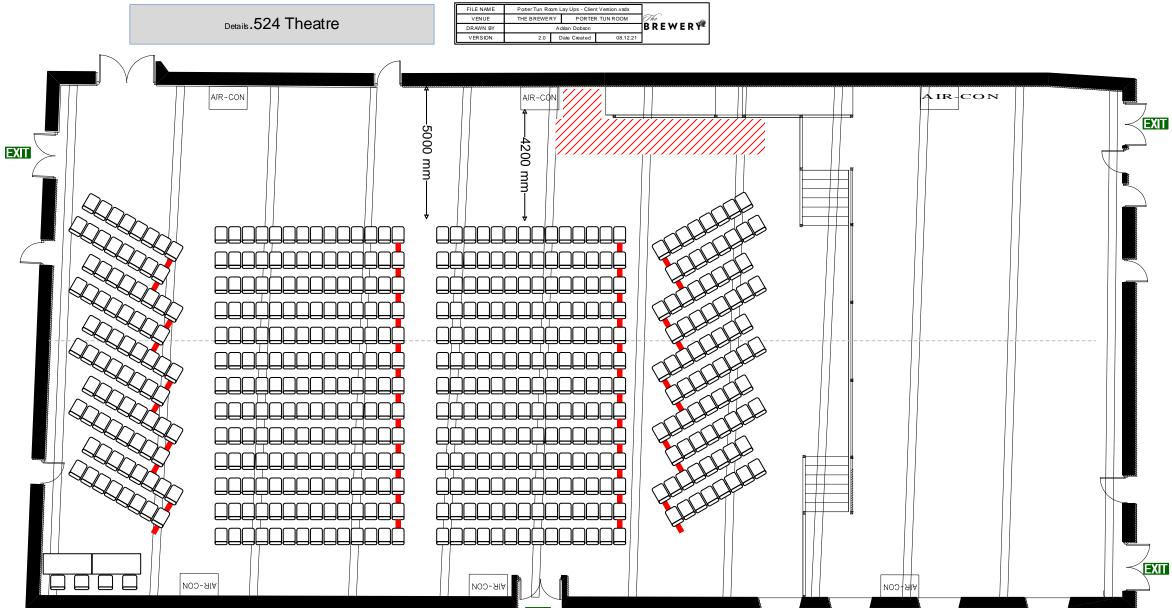

EXIT

Details.45 x 5ft Round (Slim Chairs)

| FILE NAME | Porter Tun Ro |               |              |          |     |
|-----------|---------------|---------------|--------------|----------|-----|
| VENUE     | THE BREWER    |               |              |          | The |
| DRAWN BY  |               | B R E W E R 🏴 |              |          |     |
| VERSION   | 2.0           | D             | Date Created | 08.12.21 |     |



Details.63 x 5ft Round (Slim Chairs)

| FILE NAME | Porter Tun Ro |                             |             |          |     |
|-----------|---------------|-----------------------------|-------------|----------|-----|
| VENUE     | THE BREWER    | THE BREWERY PORTER TUN ROOM |             |          | The |
| DRAWN BY  |               | B R E W E R 🏴